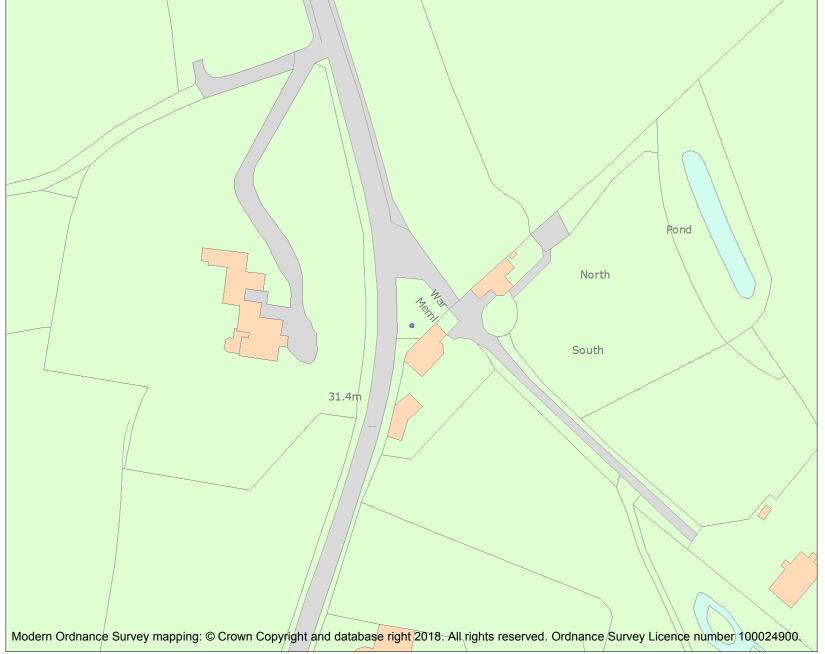

This is an A4 sized map and should be printed full size at A4 with no page scaling set.

Name: Lathom War Memorial

Heritage Category:

Listing

**List Entry No**: 1438961

Grade:

County: Lancashire

District: West Lancashire

This map was delivered electronically and when printed may not be to scale and may be subject to distortions.

List Entry NGR: SD4551009746

**Map Scale:** 1:1250

Print Date: 8 May 2024

HistoricEngland.org.uk